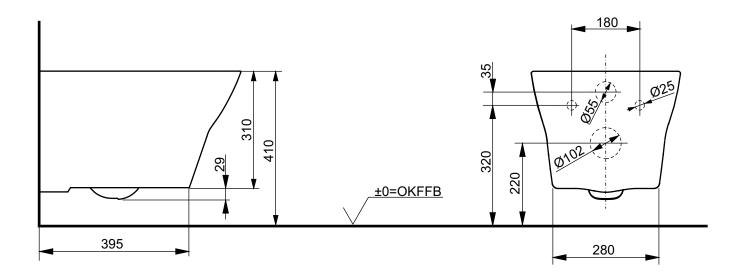

| MH SERIES<br>WC, wallhung CW162Y |  |            |            | тото                                                                                                                                                                                                                                                                                    |
|----------------------------------|--|------------|------------|-----------------------------------------------------------------------------------------------------------------------------------------------------------------------------------------------------------------------------------------------------------------------------------------|
| Altered                          |  | Scale 1:10 |            | This drawing including the respective data may neither be duplicated<br>nor modified nor altered without the consent of TOTO Europe GmbH.<br>The usage of the data/technical drawings takes place at user's own<br>risk and under exclusion of any liability of TOTO Europe GmbH and/or |
|                                  |  | Signed     | T.G.       | of the companies of the TOTO-Group. The indicated dimensions are<br>not binding; products are subject to change. Measurements shown<br>may be subject to small variations or are indicative.                                                                                            |
|                                  |  | Date       | 11/02/2019 |                                                                                                                                                                                                                                                                                         |