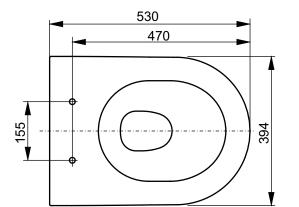

| MH SERIES<br>WC, wallhung CW162Y |  |            |            | тото                                                                                                                                                                                                                                                                                    |
|----------------------------------|--|------------|------------|-----------------------------------------------------------------------------------------------------------------------------------------------------------------------------------------------------------------------------------------------------------------------------------------|
| Altered                          |  | Scale 1:10 |            | This drawing including the respective data may neither be duplicated<br>nor modified nor altered without the consent of TOTO Europe GmbH.<br>The usage of the data/technical drawings takes place at user's own<br>risk and under exclusion of any liability of TOTO Europe GmbH and/or |
|                                  |  | Signed     | T.G.       | of the companies of the TOTO-Group. The indicated dimensions are<br>not binding; products are subject to change. Measurements shown<br>may be subject to small variations or are indicative.                                                                                            |
|                                  |  | Date       | 11/02/2019 |                                                                                                                                                                                                                                                                                         |